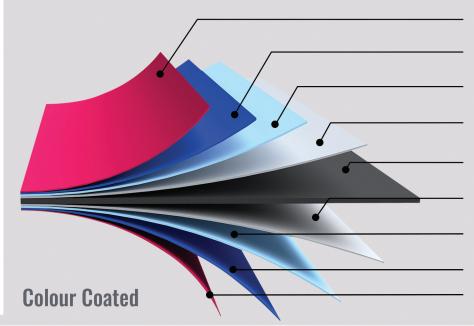

**RELIABLE SUPPLY** 

SHORT LEAD TIME

**CONSISTENT OUALITY** 

PERFORMANCE WARRANTY

LOW MINIMUM ORDER OUANTITY

SUPERIOR TECHNICAL SUPPORT

| PRODUCT RANGE                    | ALZU® 7 | ALZU° 10   |
|----------------------------------|---------|------------|
| Coating Mass                     | AZ70    | AZ100      |
| Grade                            | CGLCC   | CGLCC      |
| Minimum Yield<br>Strength (Mpa)  | 270     | 270        |
| Base Metal Thickness<br>(mm BMT) | 0.30    | 0.35, 0.37 |

\Z100 GLCC 270 35, 0.37 Width (mm) 914 914 Top Coat / Top Primer 10 / 5 15 / 5 Back Primer / Back Coat 5 / 5 5 / 5 Coating Thickness (µm nominal

Top Coat (အပေါ်ဆေး)

Primer Coat (పీဆေး)

Pretreatment Layer

(ခံဆေးမသုတ်ခင်ပထမအဆင့် သန့်စင်အလွှာ)

**Aluminium-Zinc Alloy Coating** (အလူမီနီယံ-ဇင့် သတ္တုစပ် ကုတ်တင်)

Steel Substrate (အခြေခံစတီး)

**Aluminium-Zinc Alloy Coating** (အလူမီနီယံ-ဇင့် သတ္တုစပ် ကုတ်တင်)

Pretreatment Laver (ခံဆေးမသုတ်ခင်ပထမအဆင့် သန့်စင်အလွှာ)

Primer Coat (غْهَدَ)

Back Coat (နောက်ခံဆေးအရောင်)

**TANGO** 

**BACK COAT** 

**PEARL** 

**KOALA GREY** 

SHADOW

**ADMIRAL** 