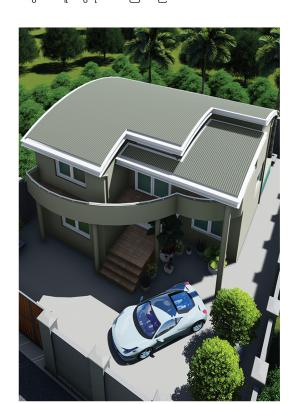

ALZU® is a premium 55% Aluminium-Zinc alloy coated and colour coated steel product, available with high quality AZ70 and AZ100 coatings. ALZU® steel is designed and manufactured by JMCS to be an exceptional fit for roofing, walling and accessory applications within industrial, commercial, institutional and residential projects.

ALZU® စတီးသည် ၅၅% အလူမီနီယံ - ဇင့် သတ္တုစပ် အလွှာအုပ်ထားပြီး ဆေးအရောင်အုပ်ထားသည့် အဆင့်မြင့် အရည်အသွေးရှိ သတ္တု အလွှာအုပ် အဆင့်မြင့် စတီးထုတ်ကုန်ဖြစ်ပါသည်။ ALZU® စတီးတွင် AZ70 နှင့် AZ100 ဟူ၍ အဆင့်မြင့် သတ္တုစပ် ကုတ်တင်အထူ ၂မျိုးရှိသည်။ ALZU® စတီး ထုတ်ကုန်များကို အမိုးမိုးခြင်း၊ နံရံတည်ဆောက်ခြင်းတို့၏ ဆက်စပ်ပစ္စည်းများ၊ စီးပွားဖြစ် အဖွဲ့အစည်းဆိုင်ရာ ပရောဂျက်များနှင့် လူနေအိမ်ရာစီမံကိန်းတွေမှာပါ အသုံးပြုနိုင်စေဖို့အတွက် အကောင်းဆုံး အသင့်တော်ဆုံးဖြစ်အောင် ထုတ်လုပ်ထား