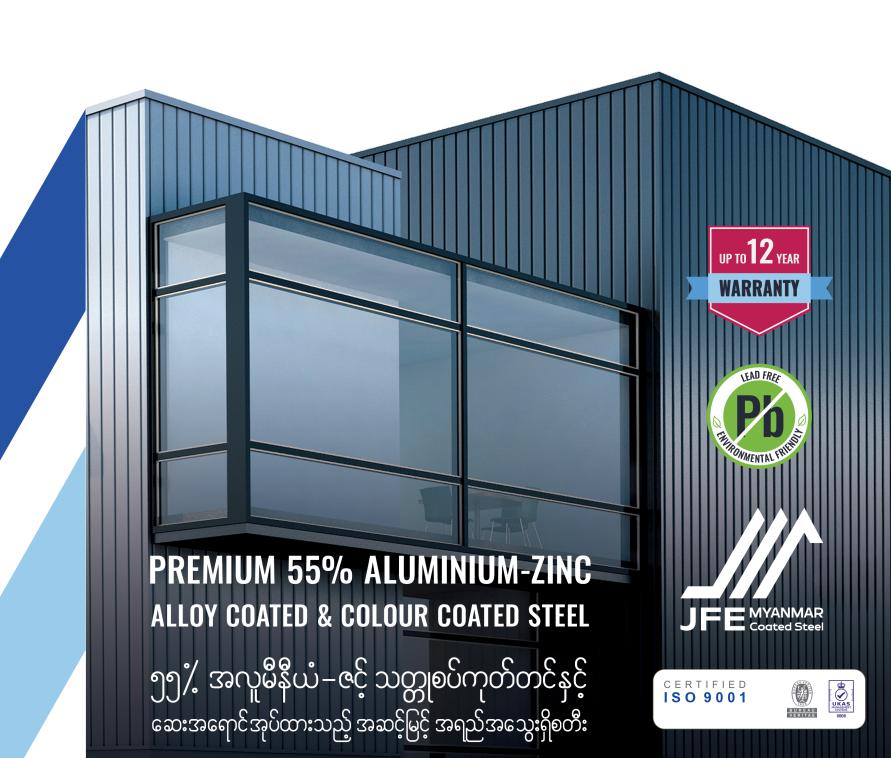

ALZU® is a premium 55% Aluminium-Zinc alloy coated and colour coated steel product, available with high quality AZ70 and AZ100 coatings. ALZU® steel is designed and manufactured by JMCS to be an exceptional fit for roofing, walling and accessory applications within industrial, commercial, institutional and residential projects.

ALZU® စတီးသည် ၅၅% အလူမီနီယံ - ဇင့် သတ္တုစပ် အလွှာအုပ်ထားပြီး ဆေးအရောင်အုပ်ထားသည့် အဆင့်မြင့် အရည်အသွေးရှိ သတ္တု အလွှာအုပ် အဆင့်မြင့် စတီးထုတ်ကုန်ဖြစ်ပါသည်။ ALZU® စတီးတွင် AZ70 နှင့် AZ100 ဟူ၍ အဆင့်မြင့် သတ္တုစပ် ကုတ်တင်အထူ ၂မျိုးရှိသည်။ ALZU® စတီး ထုတ်ကုန်များကို အမိုးမိုးခြင်း၊ နံရံတည်ဆောက်ခြင်းတို့၏ ဆက်စပ်ပစ္စည်းများ၊ စီးပွားဖြစ် အဖွဲ့အစည်းဆိုင်ရာ ပရောဂျက်များနှင့် လူနေအိမ်ရာစီမံကိန်းတွေမှာပါ အသုံးပြုနိုင်စေဖို့အတွက် အကောင်းဆုံး အသင့်တော်ဆုံးဖြစ်အောင် ထုတ်လုပ်ထား

Your world-class partner for coated steel ကမ္ဘာ့အဆင့်မီ အရည်အသွေးမြင့် အမိုးအကာ အလွှာအုပ်စတီး