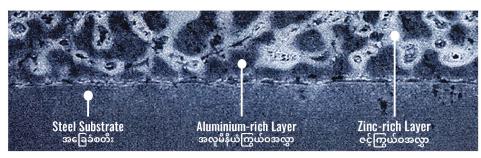

ALZU® steel uses its alloy coating of Aluminium and Zinc to achieve excellent corrosion resistance performance and surface appearance. The ALZU® steel coating forms an interlaced mesh structure of Aluminium and Zinc. The Zinc-rich areas are the first line of defence in protecting the steel substrate, while the Aluminium-rich layer provides the second line of defence. These two layers work together to provide superior corrosion resistance performance for roofing and walling products.

ALZU® စတီး ထုတ်ကုန်သည် သံချေးတက်မှုကို ကာကွယ်နိုင်ရန်နှင့် အမြင်တင့်တယ်ရန်အတွက် အကောင်းဆုံးအနေအထားရရှိ အောင် အလူမီနီယံ နှင့် ဇင့် သတ္တုစပ်အလွှာအုပ်နည်းစနစ်ကို အသုံးပြုထားပါသည်။ ALZU® စတီး၏ သတ္တုအလွှာအုပ်နည်းစနစ်က အလူမီနီယံနှင့် ဇင့်တို့ကို ယှက်နွယ်နေသည့် (ကွန်ရက်သဏ္ဌန်) ဖြစ်ပေါ်စေပါသည်။ ဇင့်သည့် ပထမအဆင့်အနေဖြင့် အောက်ခံစတီးကို အကာအကွယ်ပေးပြီး အလူမီနီယံက ဒုတိယအဆင့်အနေဖြင့် ထပ်ဆောင်း ကာကွယ်ပေးပါသည်။ ဒီအလွှာနှစ်ခုပေါင်းစပ်ပါဝင်ခြင်းက အမိုးနှင့် နံရံတည်ဆောက်ရေး ထုတ်ကုန်များ၏ ထူးခြားကောင်းမွန်တဲ့ သံချေးတက်မှုမှ ကာကွယ်နိုင်သော စွမ်းရည်ကို ပေးစွမ်းနိုင်ဖို့ အတွက် အတူတကွလုပ်ဆောင်ကြပါသည်။