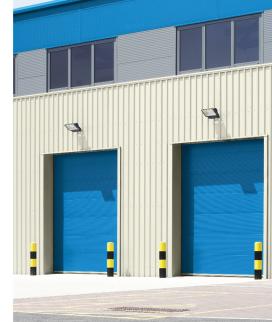

ALZU® is a premium 55% Aluminium-Zinc alloy coated and colour coated steel product, available with high quality AZ70 and AZ100 coatings. ALZU® steel is designed and manufactured by JMCS to be an exceptional fit for roofing, walling and accessory applications within industrial, commercial, institutional and residential projects.

ALZU® steel uses its alloy coating of Aluminium and Zinc to achieve excellent corrosion resistance performance and surface appearance. The ALZU® steel coating forms an interlaced mesh structure of Aluminium and Zinc. The Zinc-rich areas are the first line of defence in protecting the steel substrate, while the Aluminium-rich layer provides the second line of defence. These two layers work together to provide superior corrosion resistance performance for roofing and walling products.